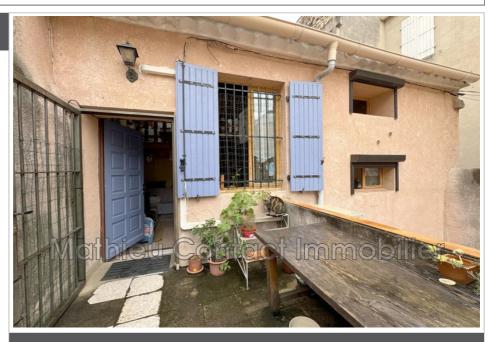

## Apartment 4865 Nîmes

NÎMES ENCLOS KING The MCI agency offers you this studio-type apartment with a large mezzanine of 38.66 m<sup>2</sup> (Carrez law) and 47 m<sup>2</sup> on the ground. Between the Croix de Fer and the Gambetta, this apartment is located in a small, very quiet condominium. It is sold rented (unfurnished lease) with a rent excluding charges of €364.57 + €45 of provisions on charges. Double glazing. Reversible air conditioning and electric heating. Fees and charges : Annual current expenses 240 € Well condominium