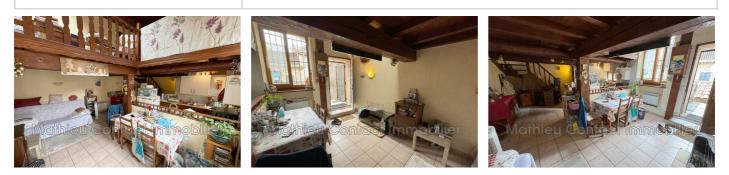

## Apartment 4865 Nîmes

NÎMES ENCLOS KING The MCI agency offers you this studio-type apartment with a large mezzanine of 38.66 m<sup>2</sup> (Carrez law) and 47 m<sup>2</sup> on the ground. Between the Croix de Fer and the Gambetta, this apartment is located in a small, very quiet condominium. It is sold rented (unfurnished lease) with a rent excluding charges of €364.57 + €45 of provisions on charges. Double glazing. Reversible air conditioning and electric heating. Fees and charges : Annual current expenses 240 € Well condominium