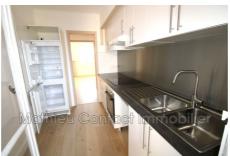

## Apartment 786 Nîmes

NIMES / MONTAURY The MCI agency offers you this bright, dual-aspect, fully renovated apartment located on Avenue Georges Pompidou, on the 2nd floor with elevator and comprising: An entrance hall, A double living room opening onto a balcony, a separate fitted and equipped kitchen opening onto a second balcony, a shower room, separate toilet, two bedrooms, one with a closet and the other opening onto the balcony. A cellar. Collective heating and reversible air conditioning. Available now, to visit! Rent excluding charges: €740 Charges (giving rise to an annual adjustment): €110 (charges communicated by the joint ownership trustee, heating included and household waste) Deposit: €740 Fees including tax payable by the tenant: €720 (visit, file and lease: €524 + inventory: €196)