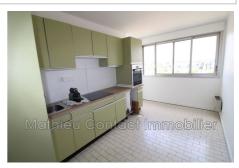

## **Apartment 759 Nîmes**

NîMES JEAN-JAURES / PUECH DU TEIL The MCI agency offers you in an exceptional residence with swimming pool, elevator, garage and cellar, this P5 apartment of 108 m² on the 1st floor with a large covered terrace of 16m² a stone's throw from Jean-Jaurès, very quiet and comprising: an entrance hall, an independent fitted kitchen with a laundry/pantry area, a living room and a dining room opening onto the terrace, three bedrooms, a bathroom, separate toilet. Individual electric heating and reversible air conditioning. Available now, don't miss it! Rent excluding charges: 1300€ Charges (giving rise to annual regularization): €250 (charges communicated by the co-ownership trustee (cold and hot water included) + household waste). Deposit: 1300€. Agency fees including tax payable by the tenant: €1092 (Visit, file, lease: €780 + Inventory: €312)